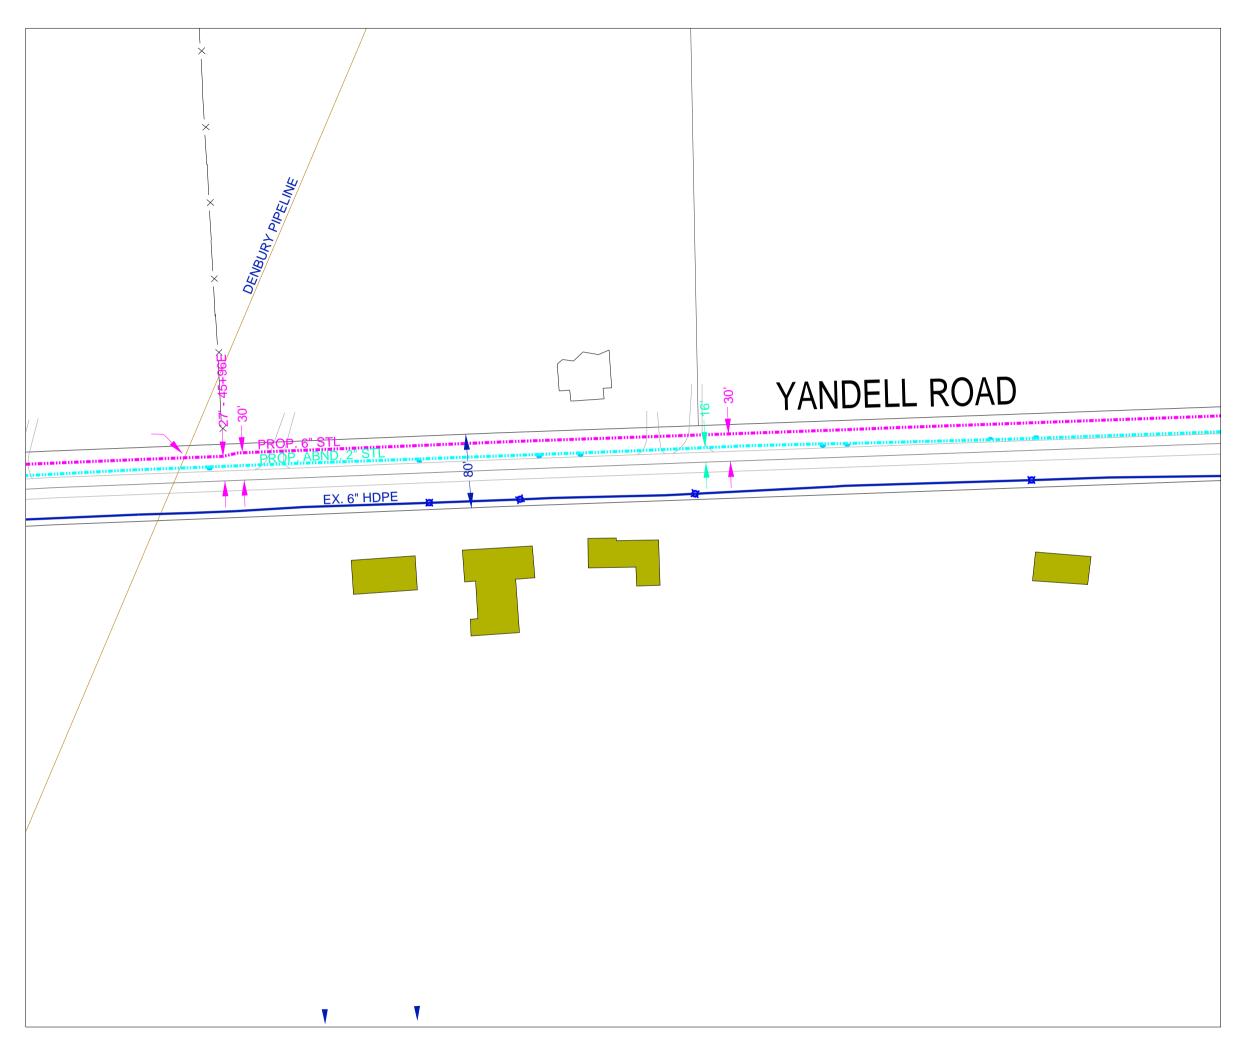

The Engineering Department recommends approval of the permit application for Atmos Energy to install approximately 9,032 feet of 6" steel, 40 feet off 4" steel, and 56 feet of 2" steel natural gas main along Yandell Road. Five (5) above ground far taps will be retired and replaced with new HDPE services.