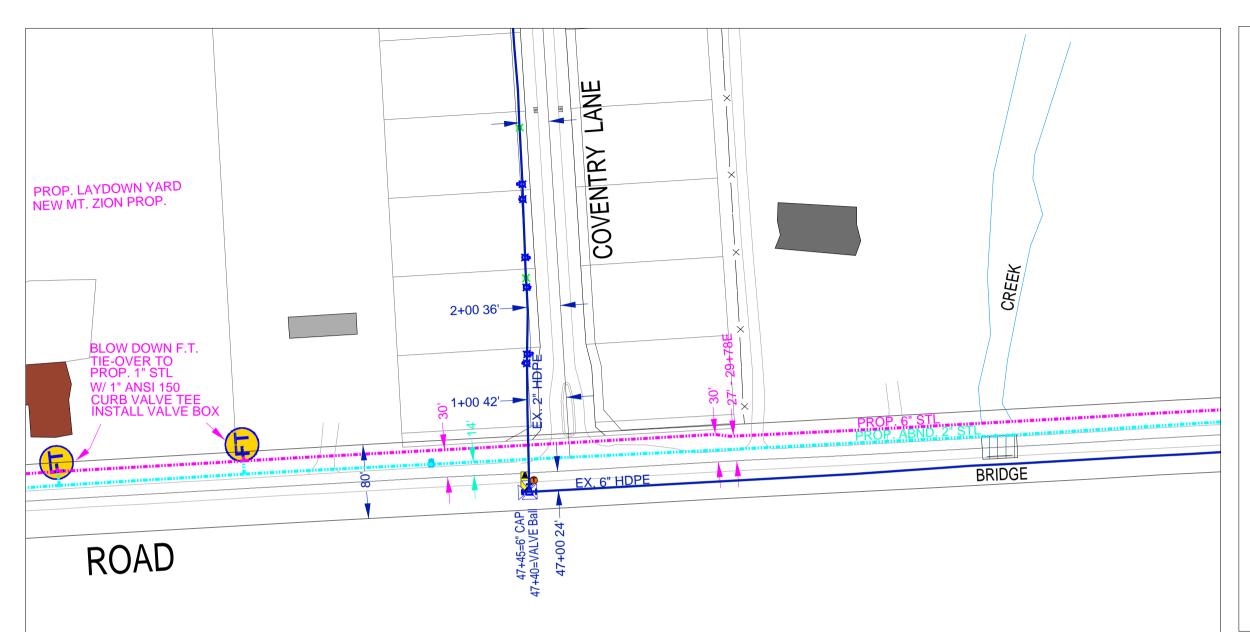

The Engineering Department recommends approval of the permit application for Atmos Energy to install approximately 9,032 feet of 6" steel, 40 feet off 4" steel, and 56 feet of 2" steel natural gas main along Yandell Road. Five (5) above ground far taps will be retired and replaced with new HDPE services.