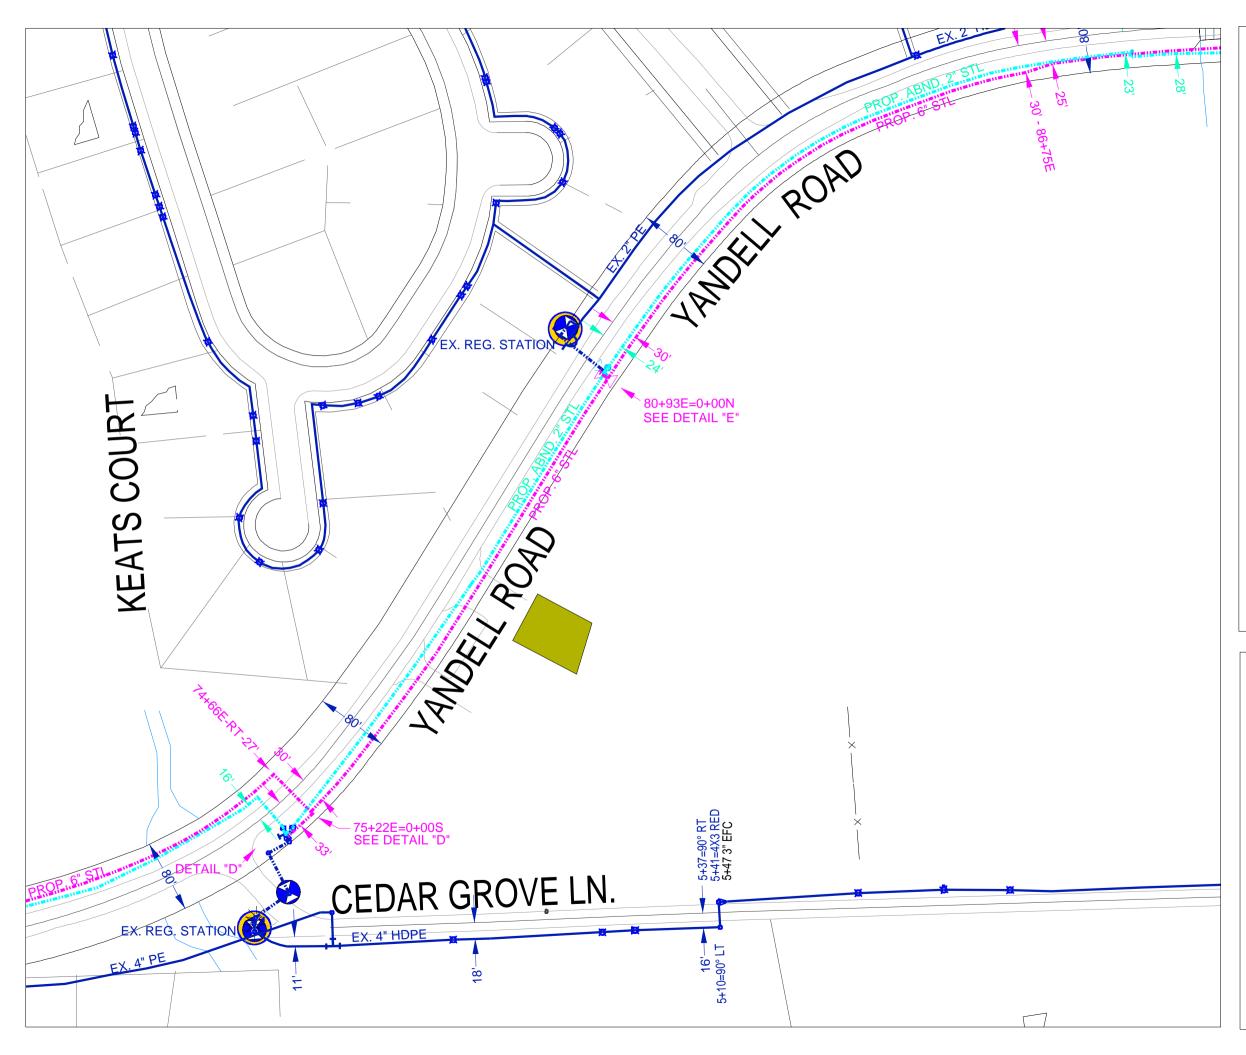

The Engineering Department recommends approval of the permit application for Atmos Energy to install approximately 9,032 feet of 6" steel, 40 feet off 4" steel, and 56 feet of 2" steel natural gas main along Yandell Road. Five (5) above ground far taps will be retired and replaced with new HDPE services.