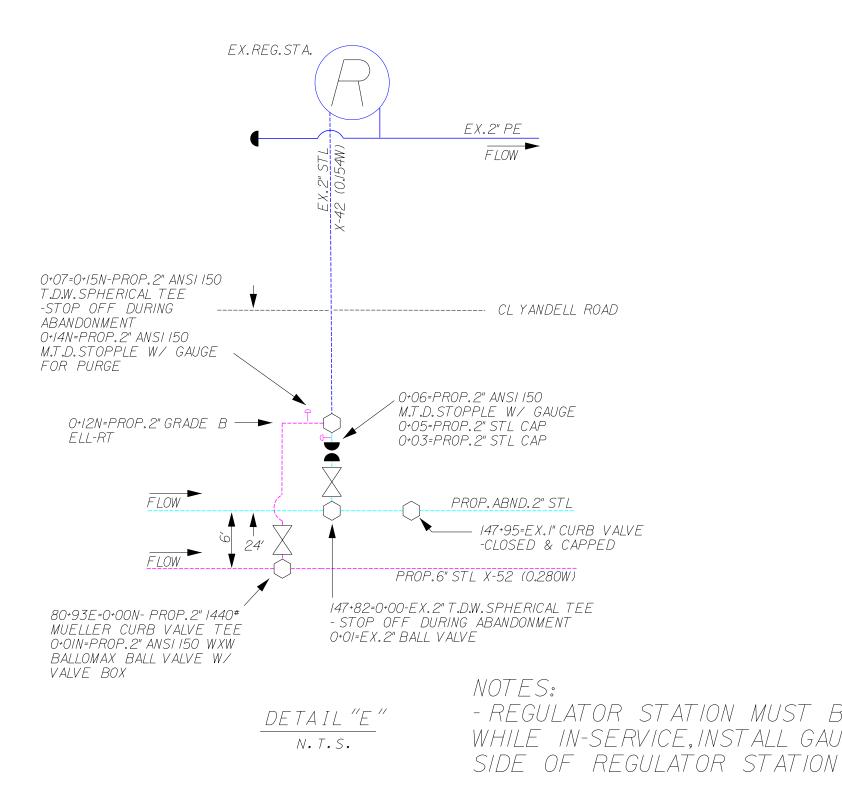

The Engineering Department recommends approval of the permit application for Atmos Energy to install approximately 9,032 feet of 6" steel, 40 feet off 4" steel, and 56 feet of 2" steel natural gas main along Yandell Road. Five (5) above ground far taps will be retired and replaced with new HDPE services.