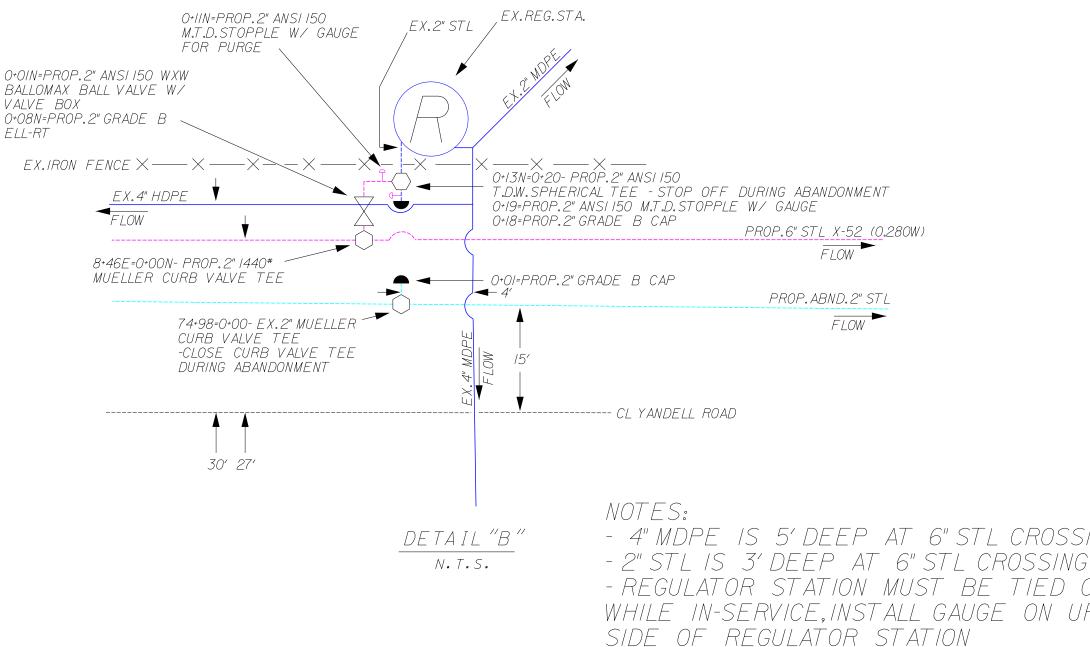

The Engineering Department recommends approval of the permit application for Atmos Energy to install approximately 9,032 feet of 6" steel, 40 feet off 4" steel, and 56 feet of 2" steel natural gas main along Yandell Road. Five (5) above ground far taps will be retired and replaced with new HDPE services.