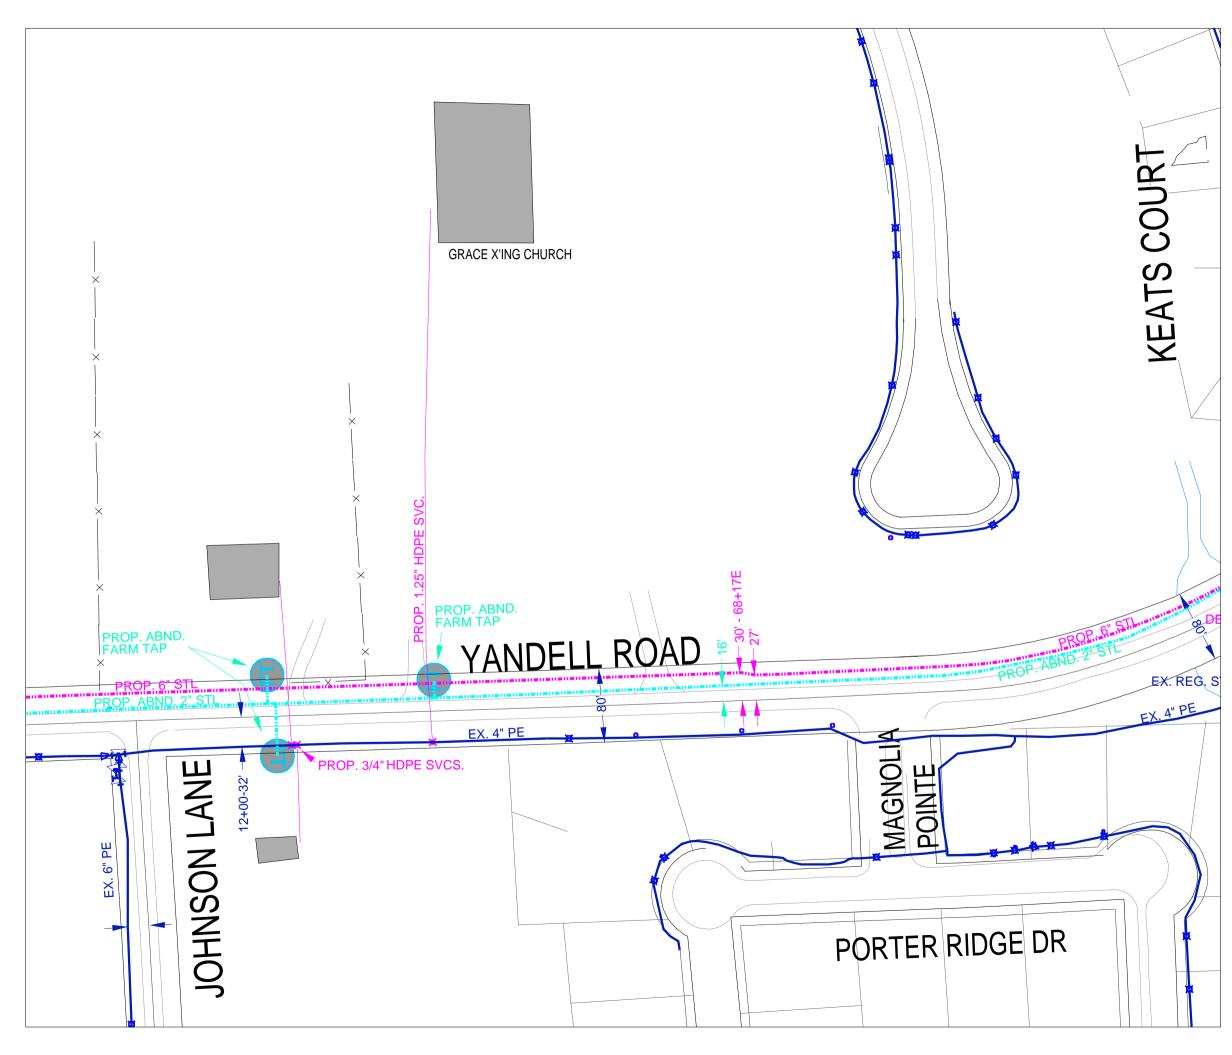

The Engineering Department recommends approval of the permit application for Atmos Energy to install approximately 9,032 feet of 6" steel, 40 feet off 4" steel, and 56 feet of 2" steel natural gas main along Yandell Road. Five (5) above ground far taps will be retired and replaced with new HDPE services.