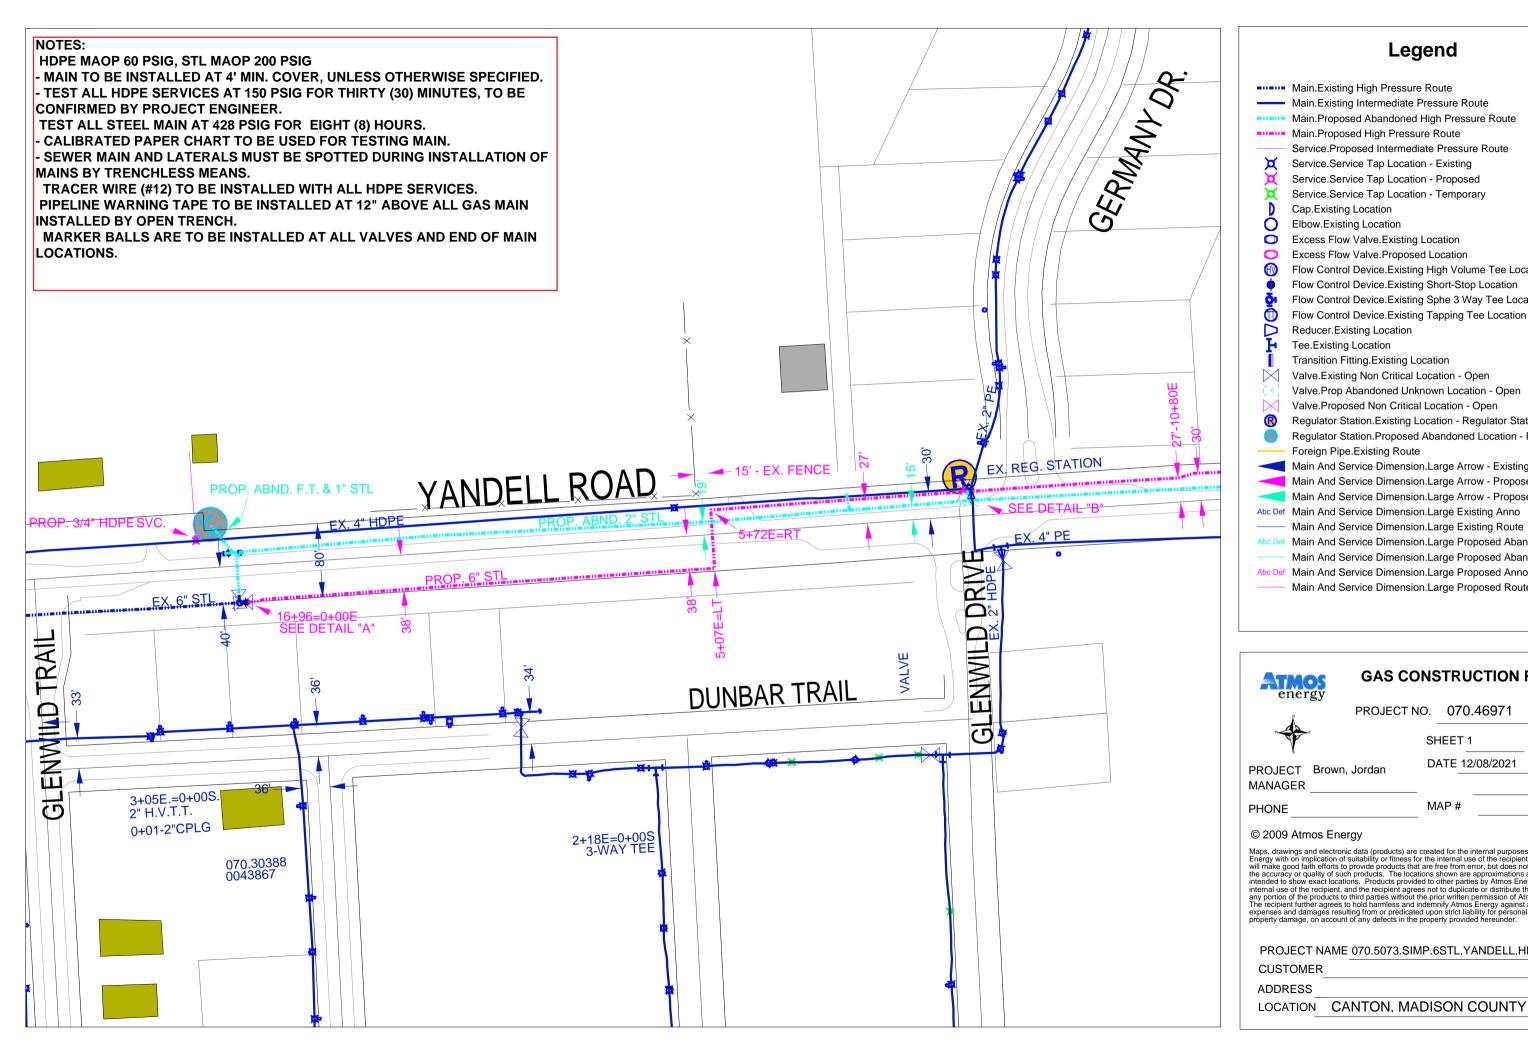

The Engineering Department recommends approval of the permit application for Atmos Energy to install approximately 9,032 feet of 6" steel, 40 feet off 4" steel, and 56 feet of 2" steel natural gas main along Yandell Road. Five (5) above ground far taps will be retired and replaced with new HDPE services.

|                        | Main.Existing High Pressure Route                         |
|------------------------|-----------------------------------------------------------|
|                        | Main.Existing Intermediate Pressure Route                 |
|                        | Main.Proposed Abandoned High Pressure Route               |
|                        | Main.Proposed High Pressure Route                         |
|                        | Service.Proposed Intermediate Pressure Route              |
| ×                      | Service.Service Tap Location - Existing                   |
| ×                      | Service.Service Tap Location - Proposed                   |
| ×                      | Service.Service Tap Location - Temporary                  |
| D                      | Cap.Existing Location                                     |
| 0                      | Elbow.Existing Location                                   |
| Ο                      | Excess Flow Valve. Existing Location                      |
| Ο                      | Excess Flow Valve. Proposed Location                      |
| $\odot$                | Flow Control Device. Existing High Volume Tee Location    |
| •                      | Flow Control Device. Existing Short-Stop Location         |
| <b>Ō</b>               | Flow Control Device. Existing Sphe 3 Way Tee Location     |
| $\bigcirc$             | Flow Control Device. Existing Tapping Tee Location        |
| $\triangleright$       | Reducer.Existing Location                                 |
| ь                      | Tee.Existing Location                                     |
|                        | Transition Fitting.Existing Location                      |
| $\bowtie$              | Valve.Existing Non Critical Location - Open               |
| )<{                    | Valve.Prop Abandoned Unknown Location - Open              |
| $\bowtie$              | Valve.Proposed Non Critical Location - Open               |
| ¤¤¤∽O00000⊕⊷₫©∆₊−∑∑∑®⊚ | Regulator Station. Existing Location - Regulator Station  |
| 0                      | Regulator Station.Proposed Abandoned Location - Farm Tap  |
|                        | Foreign Pipe.Existing Route                               |
|                        | Main And Service Dimension.Large Arrow - Existing         |
|                        | Main And Service Dimension.Large Arrow - Proposed         |
|                        | Main And Service Dimension.Large Arrow - Proposed Abandon |
| Abc Def                | Main And Service Dimension.Large Existing Anno            |
|                        | Main And Service Dimension.Large Existing Route           |
| Abc Def                | Main And Service Dimension.Large Proposed Abandoned Anno  |
|                        | Main And Service Dimension.Large Proposed Abandoned Route |
| Abc Def                | Main And Service Dimension.Large Proposed Anno            |
|                        | Main And Service Dimension.Large Proposed Route           |

| GAS CO                                                                                                                                                                                                                                                                                                                                                                                                                                                                                                                                                                                                                                                                                                                                                                                                                                                                                                                                                                                                             | NSTRUCTION PRINT  |  |
|--------------------------------------------------------------------------------------------------------------------------------------------------------------------------------------------------------------------------------------------------------------------------------------------------------------------------------------------------------------------------------------------------------------------------------------------------------------------------------------------------------------------------------------------------------------------------------------------------------------------------------------------------------------------------------------------------------------------------------------------------------------------------------------------------------------------------------------------------------------------------------------------------------------------------------------------------------------------------------------------------------------------|-------------------|--|
| 05                                                                                                                                                                                                                                                                                                                                                                                                                                                                                                                                                                                                                                                                                                                                                                                                                                                                                                                                                                                                                 | D. 070.46971      |  |
| N F                                                                                                                                                                                                                                                                                                                                                                                                                                                                                                                                                                                                                                                                                                                                                                                                                                                                                                                                                                                                                | SHEET 1 OF 20     |  |
| ROJECT Brown, Jordan                                                                                                                                                                                                                                                                                                                                                                                                                                                                                                                                                                                                                                                                                                                                                                                                                                                                                                                                                                                               | DATE 12/08/2021   |  |
| HONE                                                                                                                                                                                                                                                                                                                                                                                                                                                                                                                                                                                                                                                                                                                                                                                                                                                                                                                                                                                                               | MAP #             |  |
| 2009 Atmos Energy                                                                                                                                                                                                                                                                                                                                                                                                                                                                                                                                                                                                                                                                                                                                                                                                                                                                                                                                                                                                  |                   |  |
| aps, drawings and electronic data (products) are created for the internal purposes of Atmos<br>lergy with on implication of suitability or fitness for the internal use of the recipient. Atmos Energy<br>Il make good faith efforts to provide products that are free from error, but does not warrant<br>a accuracy or quality of such products. The locations shown are approximations and are not<br>ended to show exact locations. Products provided to other parties by Atmos Energy are for the<br>ernal use of the recipient, and the recipient agrees not to duplicate or distribute the products or<br>y portion of the products to third parties without the prior written permission of Atmos Energy.<br>the recipient further agrees to hold harmless and indemnify Atmos Energy against all claims, costs,<br>penses and damages resulting from or predicated upon strict liability for personal injuries, death or<br>opperty damage, on account of any defects in the property provided hereunder. |                   |  |
| PROJECT NAME 070.5073.SIM                                                                                                                                                                                                                                                                                                                                                                                                                                                                                                                                                                                                                                                                                                                                                                                                                                                                                                                                                                                          | P.6STL.YANDELL.HP |  |
| CUSTOMER                                                                                                                                                                                                                                                                                                                                                                                                                                                                                                                                                                                                                                                                                                                                                                                                                                                                                                                                                                                                           |                   |  |
| ADDRESS                                                                                                                                                                                                                                                                                                                                                                                                                                                                                                                                                                                                                                                                                                                                                                                                                                                                                                                                                                                                            |                   |  |