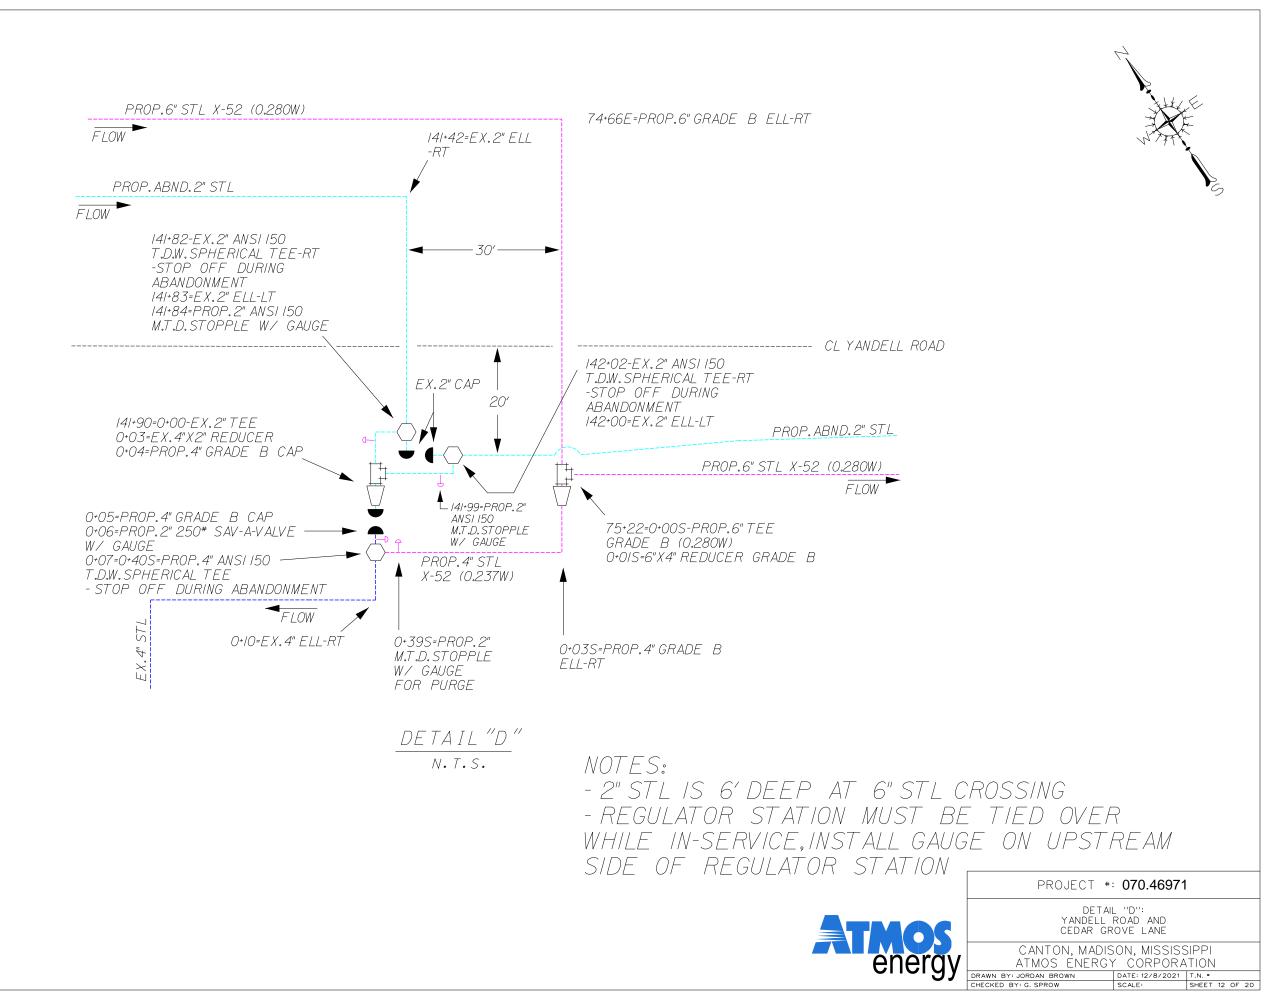

The Engineering Department recommends approval of the permit application for Atmos Energy to install approximately 9,032 feet of 6" steel, 40 feet off 4" steel, and 56 feet of 2" steel natural gas main along Yandell Road. Five (5) above ground far taps will be retired and replaced with new HDPE services.