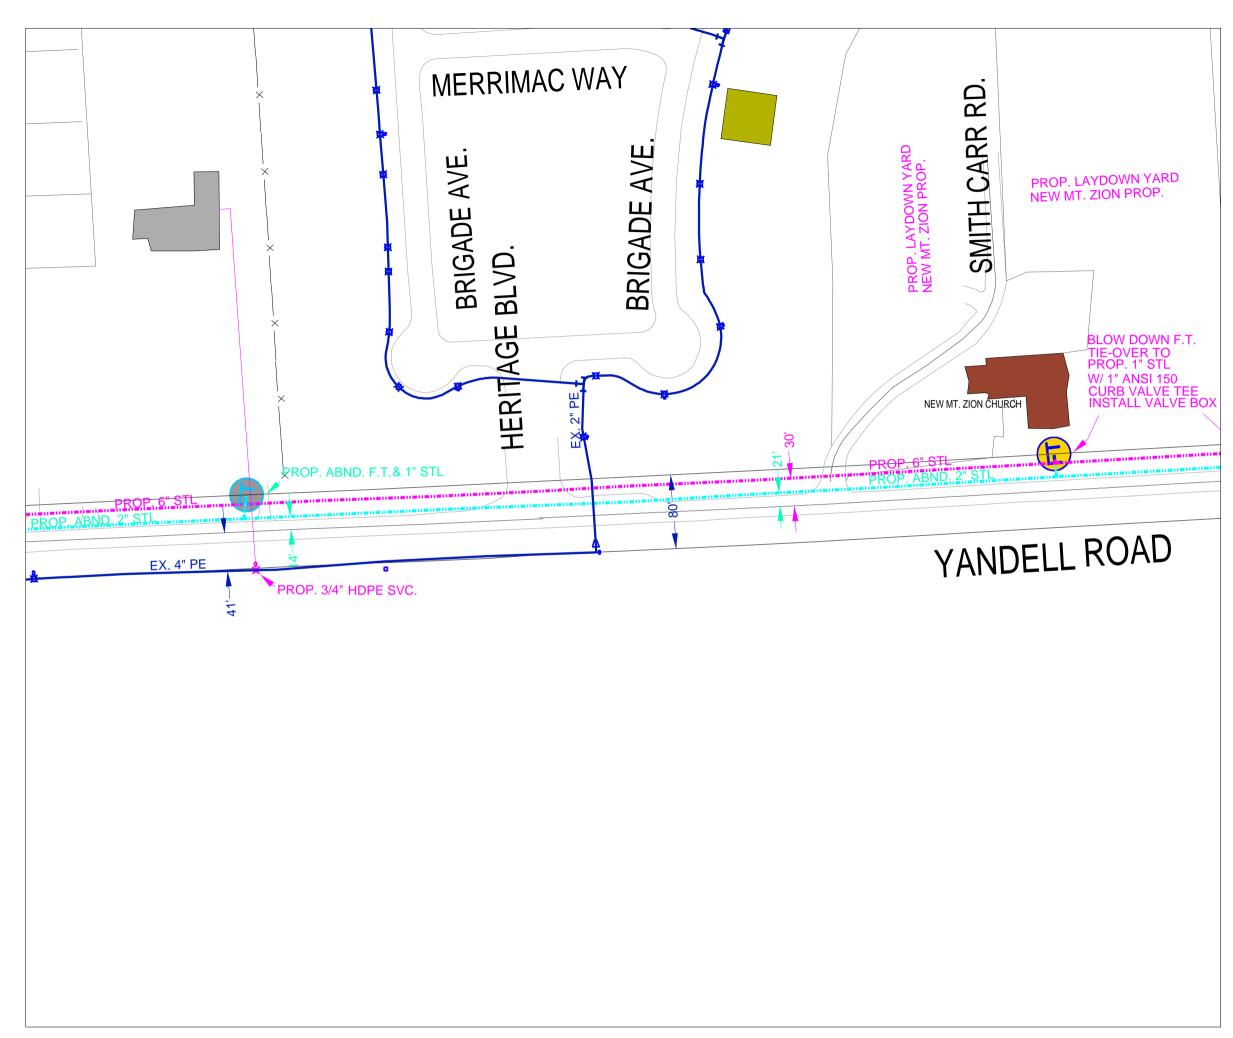

The Engineering Department recommends approval of the permit application for Atmos Energy to install approximately 9,032 feet of 6" steel, 40 feet off 4" steel, and 56 feet of 2" steel natural gas main along Yandell Road. Five (5) above ground far taps will be retired and replaced with new HDPE services.