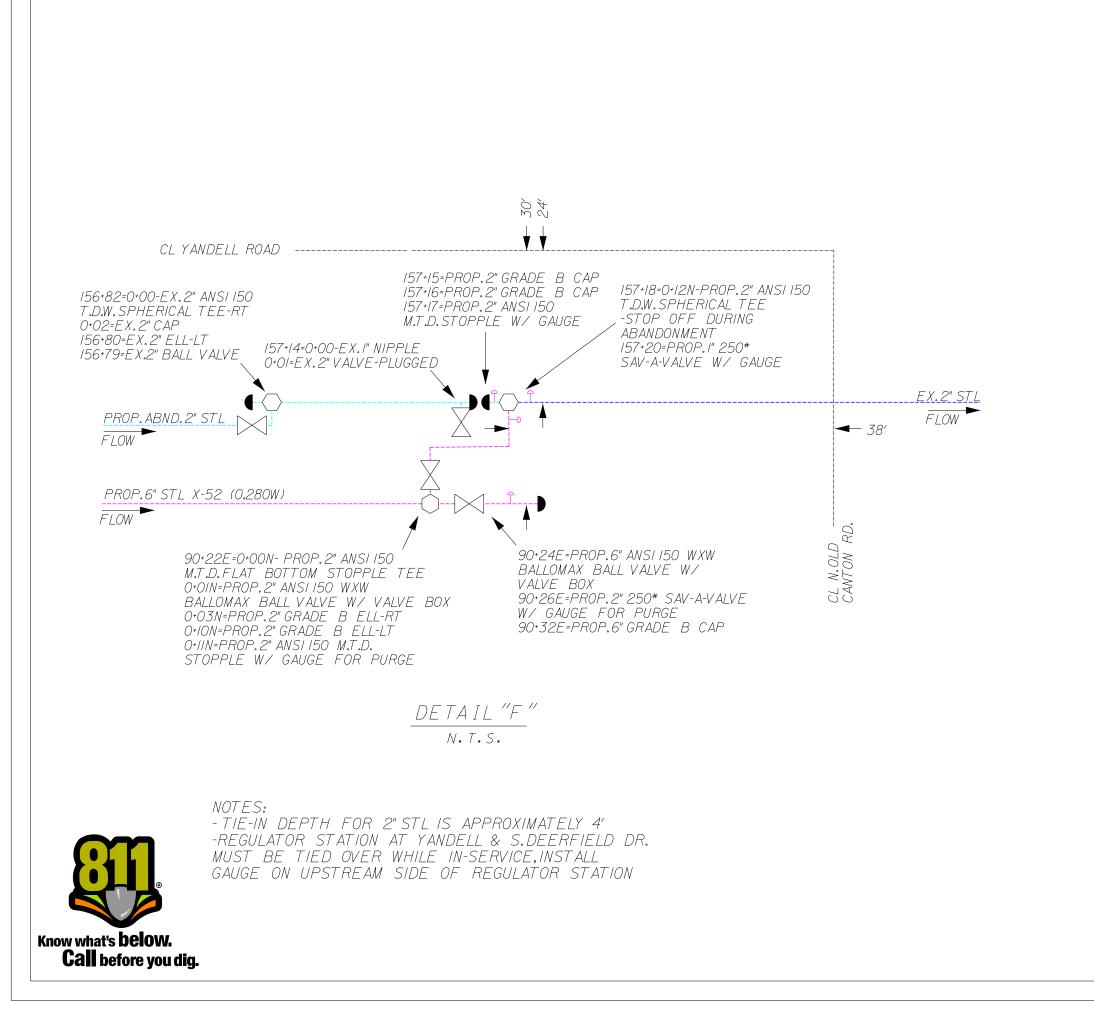

The Engineering Department recommends approval of the permit application for Atmos Energy to install approximately 9,032 feet of 6" steel, 40 feet off 4" steel, and 56 feet of 2" steel natural gas main along Yandell Road. Five (5) above ground far taps will be retired and replaced with new HDPE services.