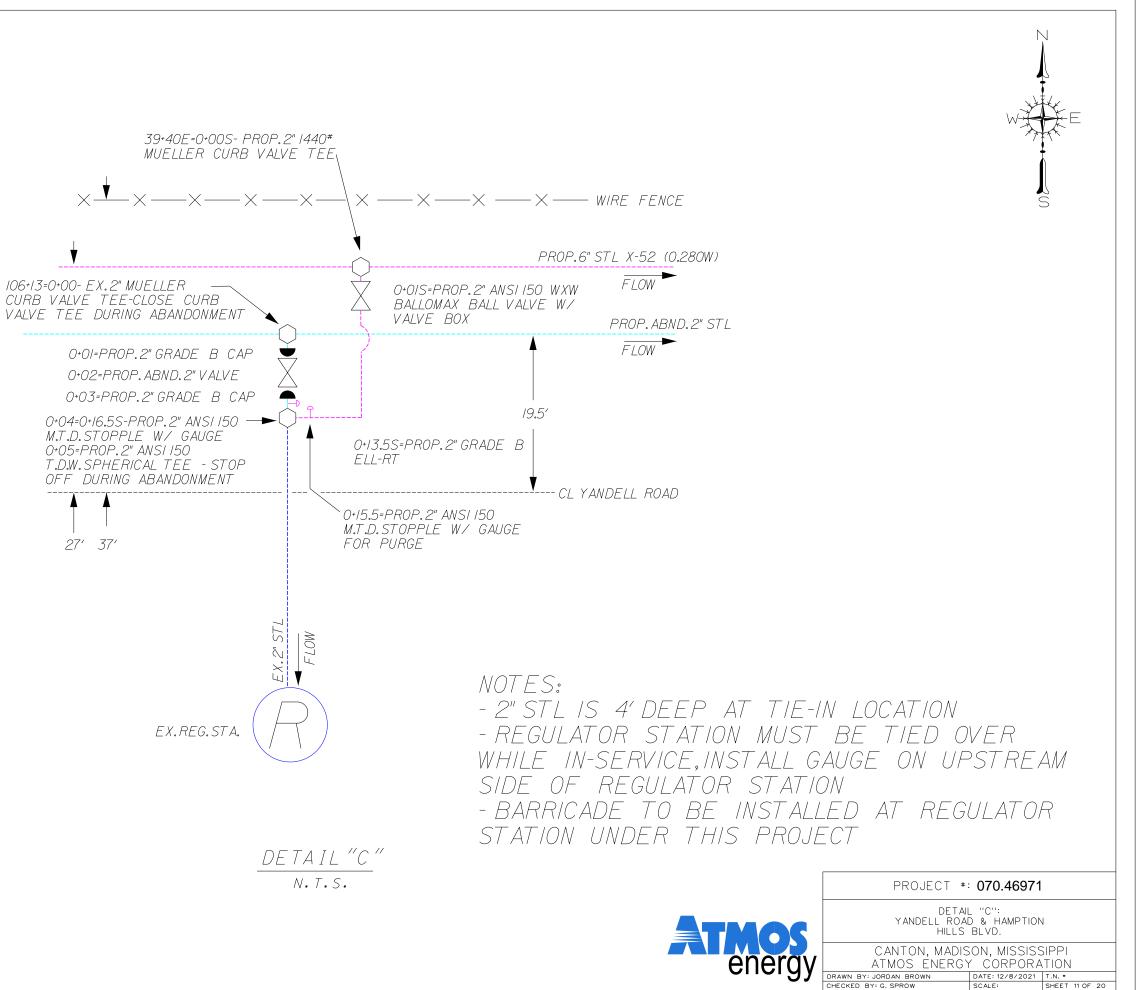

The Engineering Department recommends approval of the permit application for Atmos Energy to install approximately 9,032 feet of 6" steel, 40 feet off 4" steel, and 56 feet of 2" steel natural gas main along Yandell Road. Five (5) above ground far taps will be retired and replaced with new HDPE services.