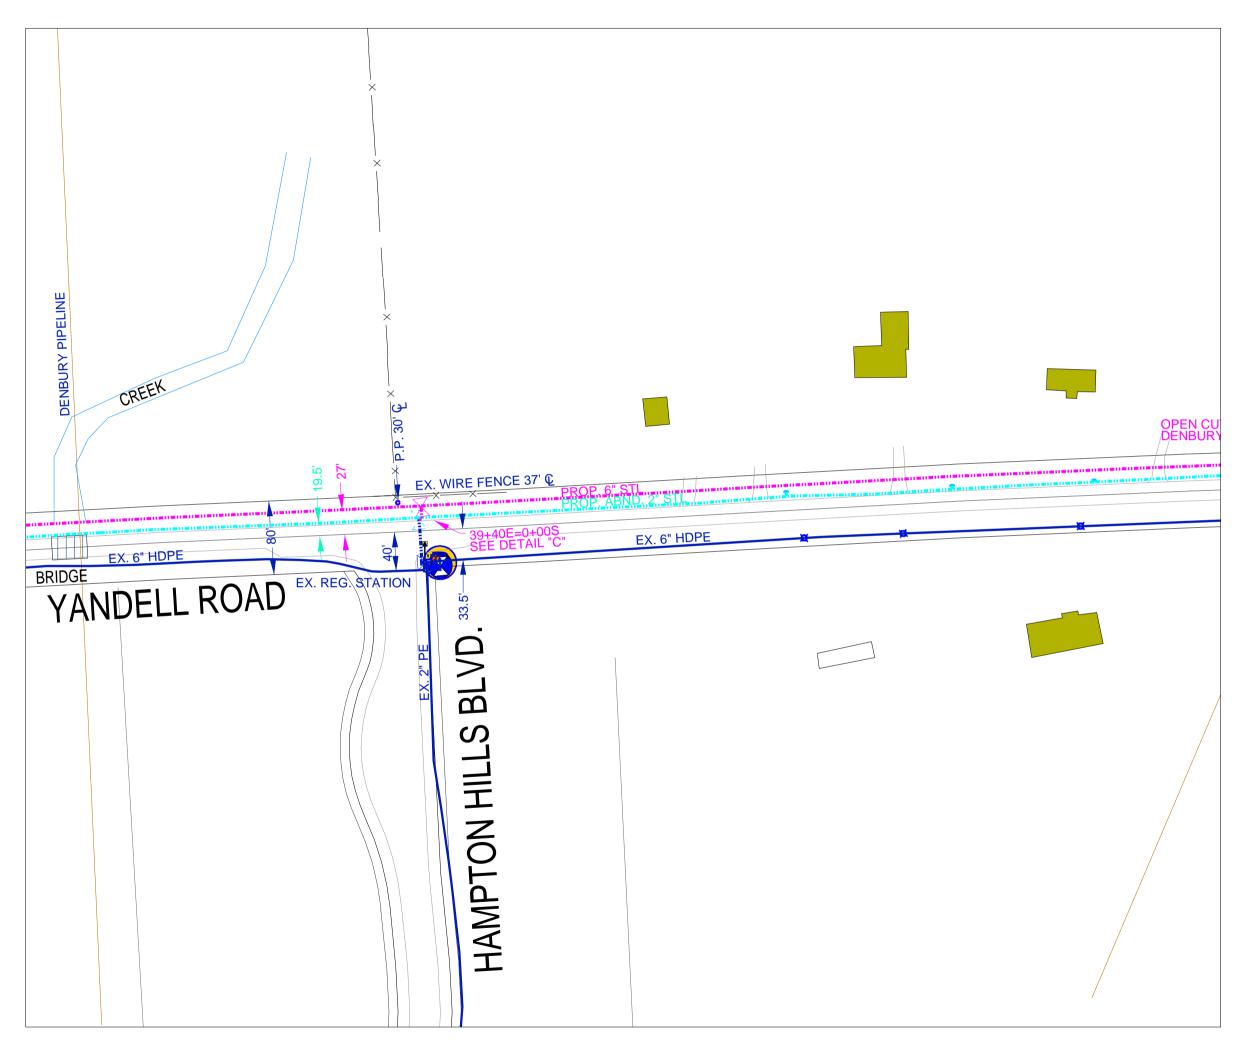

The Engineering Department recommends approval of the permit application for Atmos Energy to install approximately 9,032 feet of 6" steel, 40 feet off 4" steel, and 56 feet of 2" steel natural gas main along Yandell Road. Five (5) above ground far taps will be retired and replaced with new HDPE services.