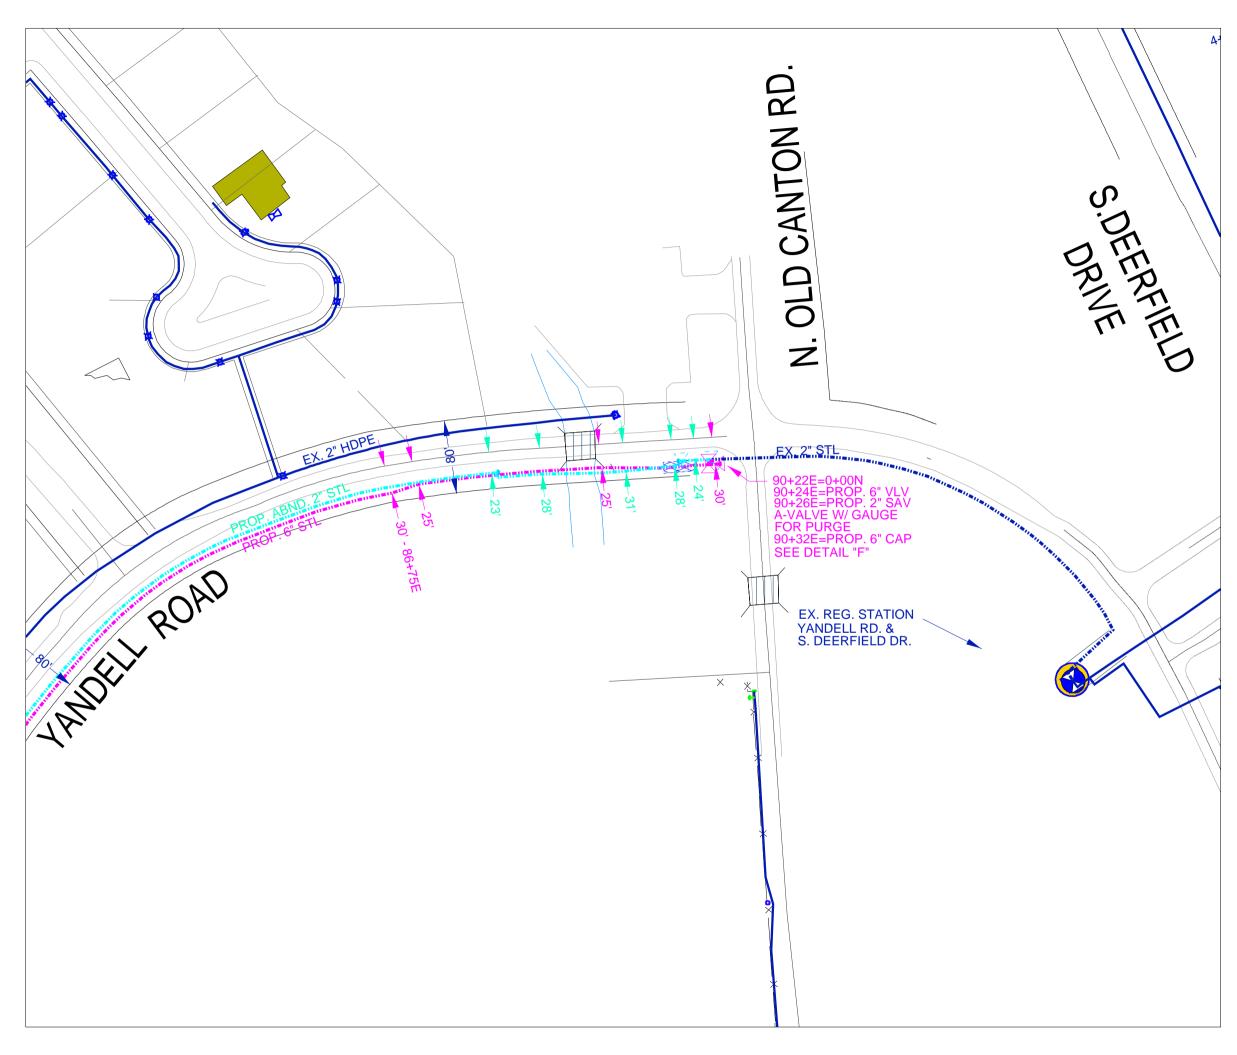

The Engineering Department recommends approval of the permit application for Atmos Energy to install approximately 9,032 feet of 6" steel, 40 feet off 4" steel, and 56 feet of 2" steel natural gas main along Yandell Road. Five (5) above ground far taps will be retired and replaced with new HDPE services.