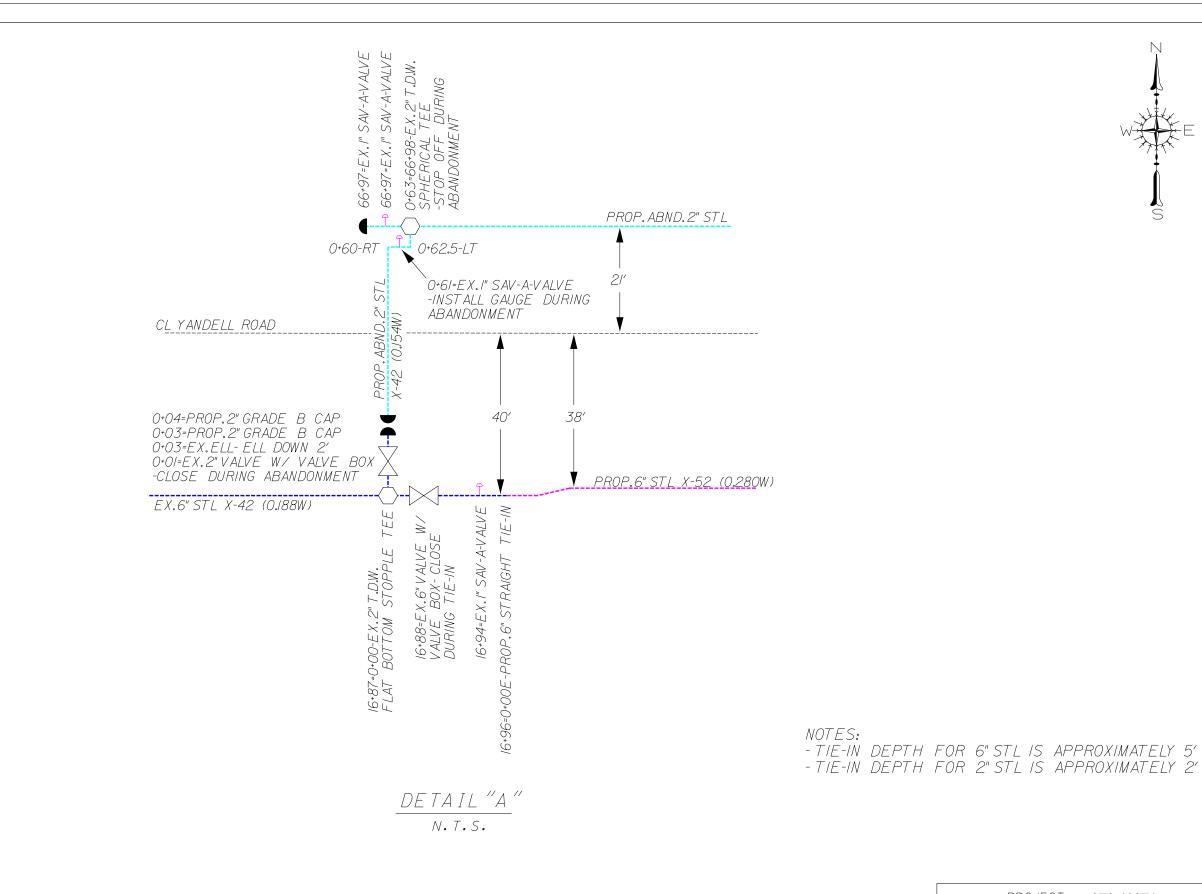

The Engineering Department recommends approval of the permit application for Atmos Energy to install approximately 9,032 feet of 6" steel, 40 feet off 4" steel, and 56 feet of 2" steel natural gas main along Yandell Road. Five (5) above ground far taps will be retired and replaced with new HDPE services.